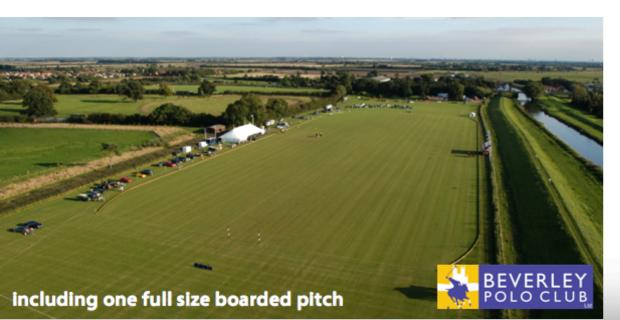

## Summer Membership Subscriptions 2012

## Membership Prices

| т (                |                                                                                                            | D /        |
|--------------------|------------------------------------------------------------------------------------------------------------|------------|
| Type of Membership | Description                                                                                                | Price<br>£ |
| Membership         |                                                                                                            | T.         |
| Full               | No chukka fee.                                                                                             | £650.00    |
|