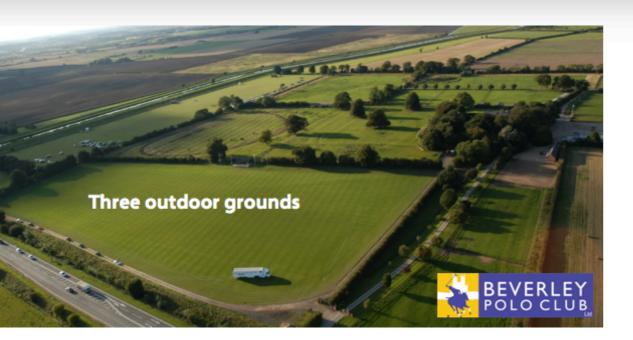

## Summer Membership Subscriptions 2012

## Membership Prices

| т (                |                                                                                                            | D /        |
|--------------------|------------------------------------------------------------------------------------------------------------|------------|
| Type of Membership | Description                                                                                                | Price<br>£ |
| Membership         |                                                                                                            | T.         |
| Full               | No chukka fee.                                                                                             | £650.00    |
|